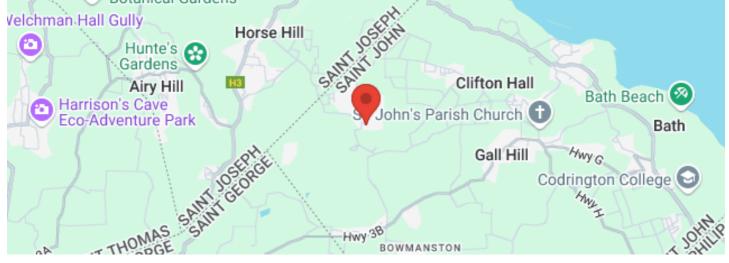

esidential Land Under Offer

# Lot 4 Venture, St. John BBD \$80,000

#### Details

Lot no. 4, Venture is a residential plot of land measuring 5,962 sq. ft. located in the rural parish of St. John which is known for its countryside appeal. At the same time, it stands to benefit from infrastructural development and upgrades taking place further afield within the district of Four Roads. This lot is part of a subdivision offering solid foundation and both electricity and water. This lot is an excellent investment as it is quite sizeable, reasonably priced and easily accessible. One could also take full advantage of the food security provided by the farmers' ground just beyond the lot.

□ 1-(246)-232-0464 □ 1-(246)-851-5130 1-(246)-851-5132

 For Sale Lot 4 Venture, St. John



### Location





# Nearby Places

| Supermarkets                                  | <b>%</b> | e        |
|-----------------------------------------------|----------|----------|
| Palm Mart                                     | 2.2 km   | 4 mins   |
| Venture Trading                               | 0.3 km   | 1 min    |
| Cleaver's Hill Supermarket Inc.               | 5.4 km   | 9 mins   |
| Market Hill Supermarket                       | 7.6 km   | 11 mins  |
| Massy Stores Super Centre Warrens Supermarket | 15.6 km  | 21 mins  |
| Gas Stations                                  | ବ୍ତ      | <b>⊟</b> |
| Four Roads RUBIS                              | 2.2 km   | 4 mins   |
| Sol Gas Station                               | 9.9 km   | 14 mins  |
| Sol Gas Station                               | 12.1 km  |