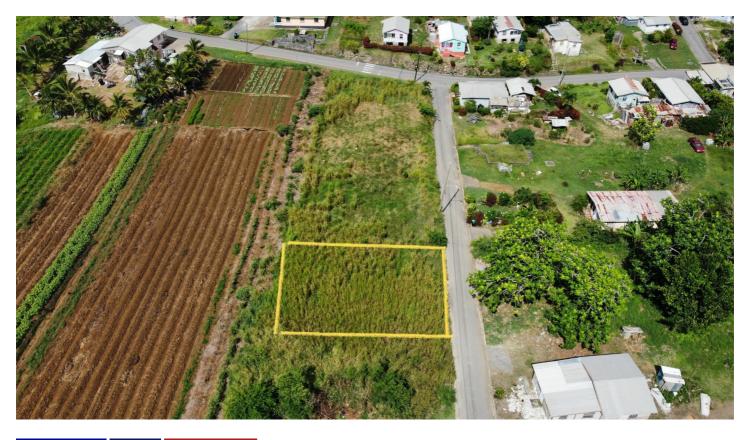

#### Details

Lot no. 4, Venture is a residential plot of land measuring 5,962 sq. ft. located in the rural parish of St. John which is known for its countryside appeal. At the same time, it stands to benefit from infrastructural development and upgrades taking place further afield within the district of Four Roads. This lot is part of a subdivision offering solid foundation and both electricity and water. This lot is an excellent investment as it is quite sizeable, reasonably priced and easily accessible. One could also take full advantage of the food security provided by the farmers' ground just beyond the lot.